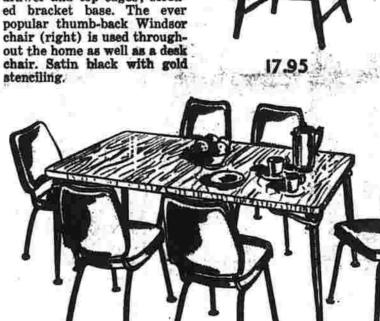

EXPOSITION

PARADE

ANCES

1 - 4/1/4/201

28--p

For big family dining 7 pc. Daystrom Group 119.

Smart new Daystrom styling from its California fac-tory! Time honored Daystrom quality: Plastic UNDER the top to balance the Daystromite non-mar top; prevents warping, peeling. The 35 x 48" Lindenwood grained top extends to a big 35 x 60 inches. Chipresistant bronze Coloramic legs. Six foam-plumped oversize chairs included.